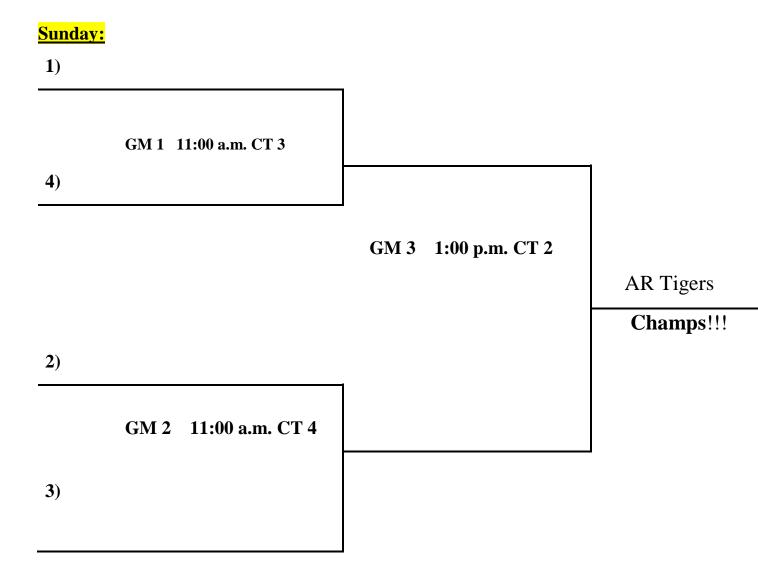

# 4th Grade Boys

24. Benton Warriors25. Xplosion26. Wolves (Exhibition)

- 27. AR Tigers
- 28. AR Sting

### Saturday:

| 25 v 26 | 9:00 a.m. CT 2            |
|---------|---------------------------|
| 28 v 24 | 10:00 a.m. CT 2           |
| 24 v 25 | 12:00 p.m. CT 3           |
| 20 v 27 | 1:00 p.m. CT 4 Exhibition |
| 27 v 28 | 3:00 p.m. CT 3            |

# Sunday: