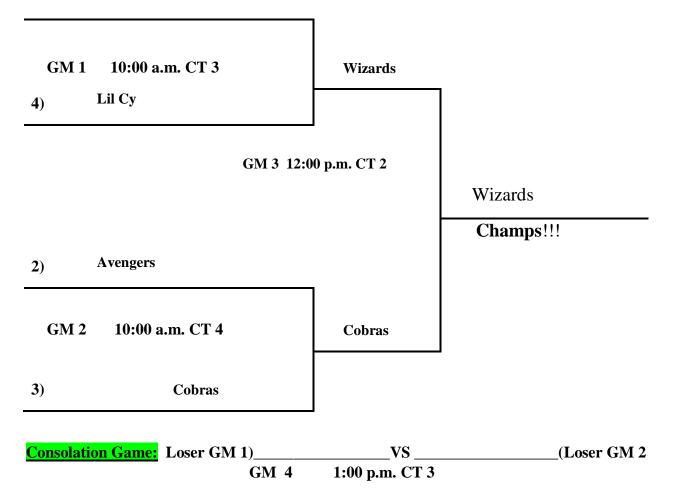

5<sup>th</sup> Grade Boys

**30.** Cobras

31. Avengers32. Lil Cyclones33. Wizards34. GB Thunder POOL ONLY

#### Saturday:

| 33 v <u>26</u>       | 11:00 a.m. CT 2           |
|----------------------|---------------------------|
| 32 v 33              | 2:00 p.m. CT 1            |
| 31 v 32              | 4:00 p.m. CT 2            |
| 34 v 30              | 5:00 a.m. CT 4            |
| 30 v 31              | 6:00 p.m. CT 2            |
| 34 v 31              | 7:00 p.m. CT 4 EXHIBITION |
| <mark>Sunday:</mark> | -                         |

Wizards

#### HoopPlayUSA NATIONALS

July 15<sup>th</sup> - 17<sup>th</sup>, Conway/Russellville, AR

Loser GM 1)\_\_\_\_\_VS\_\_\_\_(Loser GM2

GM 5 2:00 p.m. CT 2