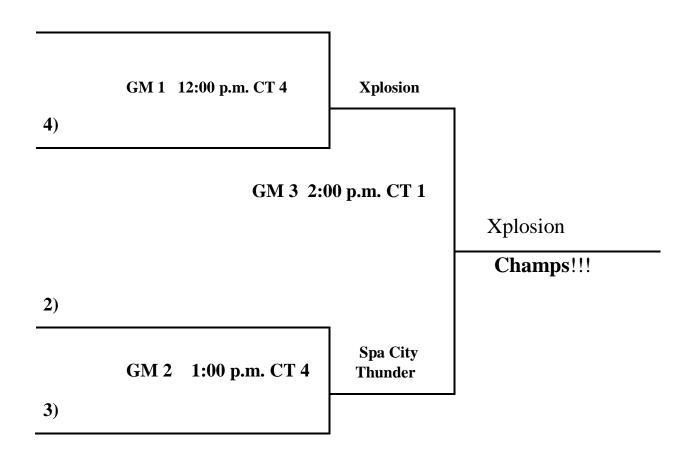

5<sup>th</sup> Grade Boys

**30.** Cobras

31. Avengers32. Lil Cyclones33. Wizards34. GB Thunder POOL ONLY

#### Saturday:

| 33 v <u>26</u>       | 11:00 a.m. CT 2           |
|----------------------|---------------------------|
| 32 v 33              | 2:00 p.m. CT 1            |
| 31 v 32              | 4:00 p.m. CT 2            |
| 34 v 30              | 5:00 a.m. CT 4            |
| 30 v 31              | 6:00 p.m. CT 2            |
| 34 v 31              | 7:00 p.m. CT 4 EXHIBITION |
| <mark>Sunday:</mark> | -                         |

Wizards

#### 17. AR Greyhounds

Spa City Thunder
 Lakers
 Xplosion
 Willis & Son