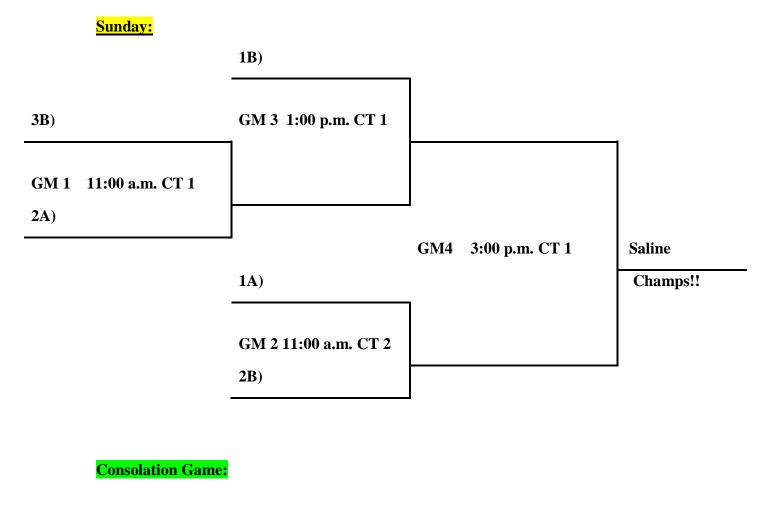

ine County Elite37. Russellville Cyclones

Pool B: 38. AR Tigers 39. Hoosiers 40. Wolves

#### Saturday:

| 35 v 36 | 9:00 a.m. CT 1  |
|---------|-----------------|
| 37 v 35 | 11:00 a.m. CT 1 |
| 36 v 37 | 1:00 p.m. CT 1  |
| 40 v 38 | 4:00 p.m. CT 1  |
| 38 v 39 | 6:00 p.m. CT 1  |
| 39 v 40 | 8:00 p.m. CT 1  |

# PeeWee StateFebruary 20th- 21st, Little Rock, AREaster EggstravaganzaMarch 25th Bryant/Little Rock, ARBattle Of The Mid-SouthApril 2nd - 3rd, North Little Rock, ARHoopPlayUSA AR StateApril 16th - 17th, Bryant/Little Rock, ARToad SuckApril 29th - May 1st, Conway, AR

\*\*CHECK OUT A FEW OF OUR BIG TOURNAMENTS\*\*

Super Regional June 4<sup>th</sup> - 5<sup>th</sup>, Russellville, AR

#### HoopPlayUSA NATIONALS

July 15<sup>th</sup> - 17<sup>th</sup>, Conway/Russellville, AR





Loser GM 1)\_\_\_\_\_VS\_\_\_\_(Loser GM2

GM 5 2:00 p.m. CT 2